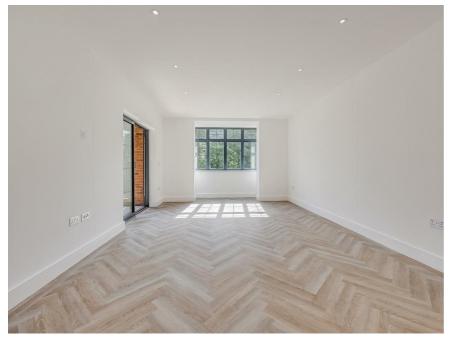

#### ENTRANCE

Video entry system and external post boxes.

FRONT DOOR First Floor (no lift)

HALLWAY Storage cupboard and brand new parquet flooring throughout the apartment.