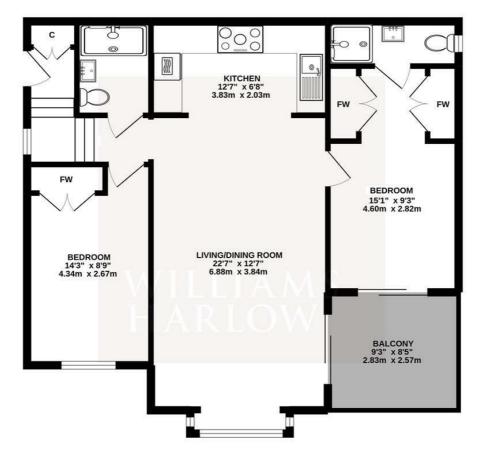

#### FIRST FLOOR

### TOTAL APPROXIMATE FLOOR AREA 751 SQ.FT. (69.8 SQ.M.)

produced by www.darrylrixonphotography.co.uk for Williams Harlow Estate Agents

Whilst care is taken in the production of this floorplan, its intended use is solely for layout guidance only to assist you when making a decision to physically view the property in person. Windows, door opening, appliances, fixtures & fittings are only approximate & not guaranteed. When making a legal commitment to purchase you should personally check all dimensions, shapes & room layouts before making a final decision that you may later be reliant upon.