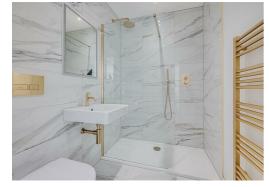

#### **EN-SUITE BATHROOM**

Marble tiled room with shower cubicle, WC, hand-basin and heated towel rail

#### MAIN BATHROOM

Full width, marble -tiled shower cubicle, WC, hand-basin and heated towel rail.