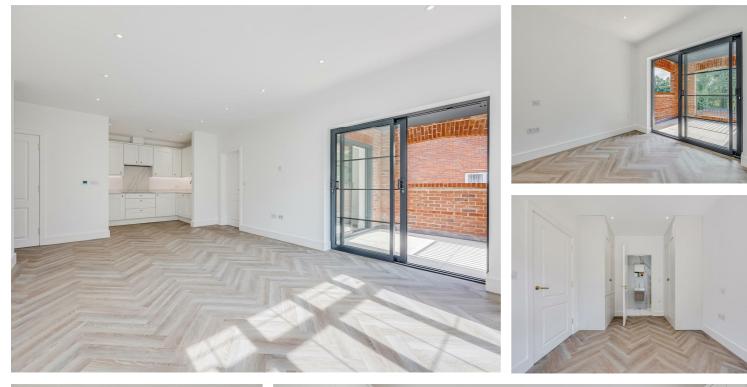

#### **KITCHEN-LOUNGE**

Open-plan design with top-of-the-range NEFF appliances integrated in the kitchen area The lounge provides direct access to the balcony through doubleglazed sliding doors

#### ENTRANCE

Video entry system and external post boxes.

FRONT DOOR First Floor (no lift)

HALLWAY Storage cupboard and brand new parquet flooring throughout the apartment.