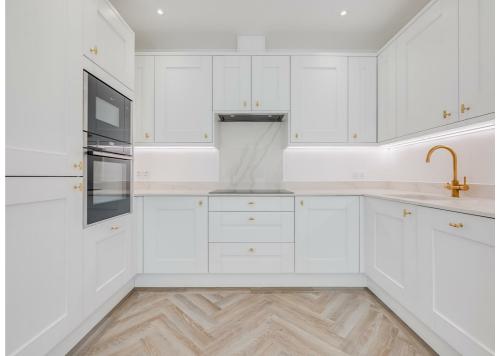

#### **KITCHEN-LOUNGE**

Open-plan design with top-of-the-range NEFF appliances integrated in the kitchen area The lounge provides direct access to the balcony through doubleglazed sliding doors