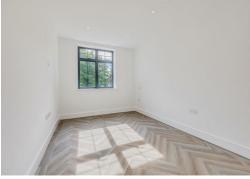

#### MASTER BEDROOM

Large double size room with under-floor heating. Built in wardrobes and drawers. Double glazing and sliding doors providing direct access to the private covered balcony.

#### **BEDROOM TWO**

Double sized room overlooking the front grounds. Under-floor heating, double glazing and built-in wardrobes.